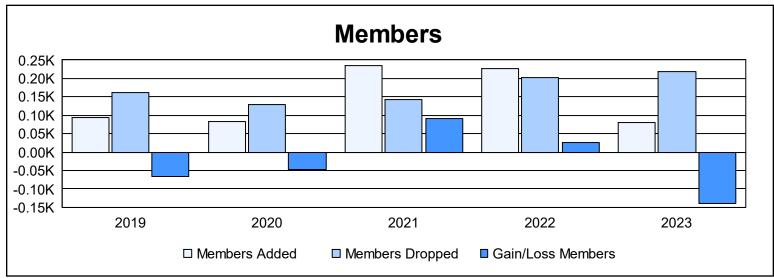

District T 1 As of June 2023 Cumulative

| Year      | New<br>Clubs | Dropped<br>Clubs | Gain/<br>Loss<br>Clubs | New<br>Members | Charter<br>Members | Reinstate<br>Members | Transfer<br>Members | Total<br>Member<br>Added | Total<br>Members<br>Dropped | Gain/<br>Loss<br>Members |
|-----------|--------------|------------------|------------------------|----------------|--------------------|----------------------|---------------------|--------------------------|-----------------------------|--------------------------|
| 2018-2019 | 0            | 2                | -2                     | 82             | 2                  | 6                    | 5                   | 95                       | 162                         | -67                      |
| 2019-2020 | 1            | 2                | -1                     | 55             | 20                 | 4                    | 4                   | 83                       | 129                         | -46                      |
| 2020-2021 | 3            | 0                | 3                      | 129            | 63                 | 43                   | 0                   | 235                      | 144                         | 91                       |
| 2021-2022 | 2            | 1                | 1                      | 147            | 53                 | 22                   | 5                   | 227                      | 202                         | 25                       |
| 2022-2023 | 1            | 6                | -5                     | 49             | 25                 | 1                    | 5                   | 80                       | 219                         | -139                     |
| Average   | 1            | 2                | -1                     | 92             | 33                 | 15                   | 4                   | 144                      | 171                         | -27                      |