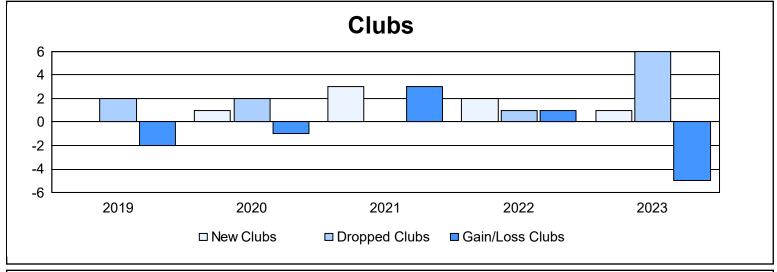

District T 1 As of June 2023 Cumulative

| Year      | New<br>Clubs | Dropped<br>Clubs | Gain/<br>Loss<br>Clubs | New<br>Members | Charter<br>Members | Reinstate<br>Members | Transfer<br>Members | Total<br>Member<br>Added | Total<br>Members<br>Dropped | Gain/<br>Loss<br>Members |
|-----------|--------------|------------------|------------------------|----------------|--------------------|----------------------|---------------------|--------------------------|-----------------------------|--------------------------|
| 2018-2019 | 0            | 2                | -2                     | 82             | 2                  | 6                    | 5                   | 95                       | 162                         | -67                      |
| 2019-2020 | 1            | 2                | -1                     | 55             | 20                 | 4                    | 4                   | 83                       | 129                         | -46                      |
| 2020-2021 | 3            | 0                | 3                      | 129            | 63                 | 43                   | 0                   | 235                      | 144                         | 91                       |
| 2021-2022 | 2            | 1                | 1                      | 147            | 53                 | 22                   | 5                   | 227                      | 202                         | 25                       |
| 2022-2023 | 1            | 6                | -5                     | 49             | 25                 | 1                    | 5                   | 80                       | 219                         | -139                     |
| Average   | 1            | 2                | -1                     | 92             | 33                 | 15                   | 4                   | 144                      | 171                         | -27                      |